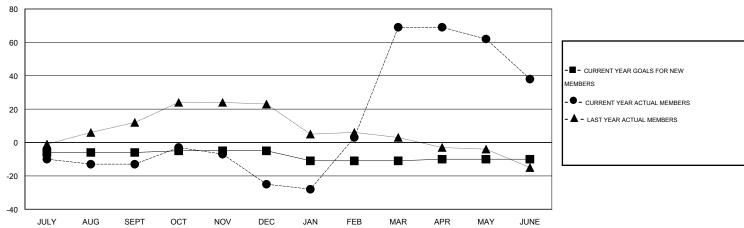

#### GOALS AND ACTUAL MEMBERS CUMULATIVE

| DROPPED CLUBS: 1 |     | 30 CLUBS OF 53 ADDED 1 OR MORE<br>NEW MEMBERS | GENDER DISTRIBUTION  MALE 923 (72.11%) |              |     |
|------------------|-----|-----------------------------------------------|----------------------------------------|--------------|-----|
| DROPPED MEMBERS  |     |                                               | FEMALE                                 | 357 (27.89%) |     |
| DECEASED         | 24  | OLIOK HERE FOR HEALTH                         |                                        |              |     |
| CLUB CANCELLED 9 |     | CLICK HERE FOR HEALTH ASSESSMENT DATA         | FAMILY UNIT MEMBERS                    | 262          |     |
| OTHER            | 118 |                                               | HEAD OF HOUSEHOLD                      |              | 129 |
| TOTAL            | 151 |                                               | NON-HEAD OF HOUSEHOL                   | 133          |     |

# LOCATION ALABAMA

 $\mathsf{GMT}\;\mathsf{CA}\;1$ 

|                          |                  | Clubs             |                  |                  | Members                  |                    |                                     |                    |                  |  |
|--------------------------|------------------|-------------------|------------------|------------------|--------------------------|--------------------|-------------------------------------|--------------------|------------------|--|
|                          | RESUI            | LTS FOR 2014-2015 | i                |                  | RESULTS FOR 2014-2015    |                    |                                     |                    |                  |  |
| QUARTER                  | NEW CLUB<br>GOAL | NEW CLUBS         | DROPPED<br>CLUBS | NET<br>GAIN/LOSS | QUARTER                  | NEW MEMBER<br>GOAL | CHARTER AND<br>NEW MEMBERS<br>ADDED | DROPPED<br>MEMBERS | NET<br>GAIN/LOSS |  |
| JULY/AUG/SEPT            | 0                | 0                 | 0                | 0                | JULY/AUG/SEPT            | -6<br>1            | 27<br>22                            | 40<br>34           | -13<br>-12       |  |
| OCT/NOV/DEC  JAN/FEB/MAR | 0                | 3                 | 0                | -1<br>3          | OCT/NOV/DEC  JAN/FEB/MAR | -6<br>1            | 117                                 | 23                 | 94               |  |
| APR/MAY/JUNE             | 1                | 0                 | 0                | 0                | APR/MAY/JUNE             | 1                  | 23                                  | 54                 | -31              |  |