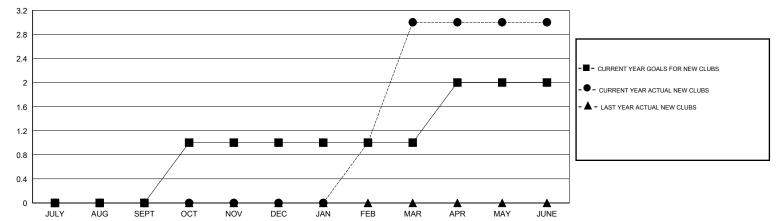

### GOALS AND ACTUAL NEW CLUBS CUMULATIVE

# LOCATION ALABAMA

 $\mathsf{GMT}\;\mathsf{CA}\;1$ 

|                          |                  | Clubs             |                  |                  | Members                  |                    |                                     |                    |                  |  |
|--------------------------|------------------|-------------------|------------------|------------------|--------------------------|--------------------|-------------------------------------|--------------------|------------------|--|
|                          | RESUI            | LTS FOR 2014-2015 | i                |                  | RESULTS FOR 2014-2015    |                    |                                     |                    |                  |  |
| QUARTER                  | NEW CLUB<br>GOAL | NEW CLUBS         | DROPPED<br>CLUBS | NET<br>GAIN/LOSS | QUARTER                  | NEW MEMBER<br>GOAL | CHARTER AND<br>NEW MEMBERS<br>ADDED | DROPPED<br>MEMBERS | NET<br>GAIN/LOSS |  |
| JULY/AUG/SEPT            | 0                | 0                 | 0                | 0                | JULY/AUG/SEPT            | -6<br>1            | 27<br>22                            | 40<br>34           | -13<br>-12       |  |
| OCT/NOV/DEC  JAN/FEB/MAR | 0                | 3                 | 0                | -1<br>3          | OCT/NOV/DEC  JAN/FEB/MAR | -6<br>1            | 117                                 | 23                 | 94               |  |
| APR/MAY/JUNE             | 1                | 0                 | 0                | 0                | APR/MAY/JUNE             | 1                  | 23                                  | 54                 | -31              |  |